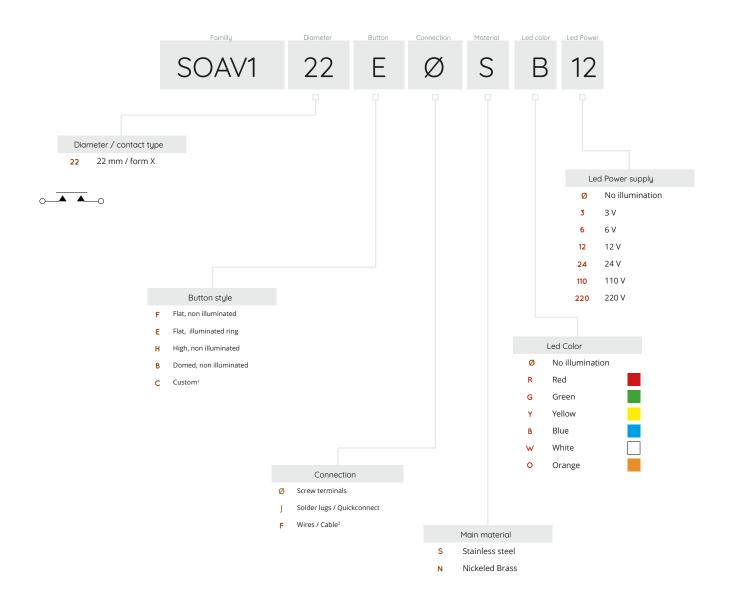

# **BUILD YOUR PART NUMBER**

## ABOUT THIS SERIES

- 1 🏿 U.DESIGN service: custom button design on request, custom marking and custom illuminated logo on request.
- <sup>2</sup> \*\* U.DESIGN service : custom wiring and harness on request.