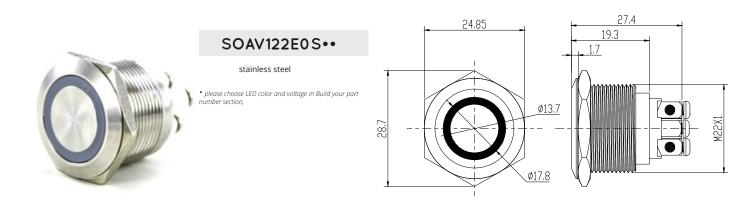

## **GENERAL SPECIFICATIONS**

Typical drilling diameter: 22.5mm

Panel thickness: 14mm max.

Minimum pitch for matrix installation: 24 x 24 mm Hand soldering: 300°C max. during 5 seconds