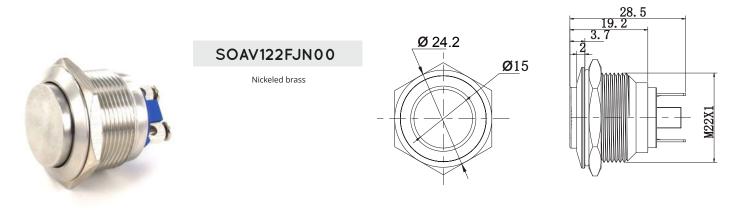

our part number section Button material: see Build your part number section

Contact material: silver plated



## **GENERAL SPECIFICATIONS**

Typical drilling diameter: 22.5mm

Panel thickness: 14mm max.

Minimum pitch for matrix installation: 24 x 24 mm Hand soldering: 300°C max. during 5 seconds







# **BUILD YOUR PART NUMBER**



## ABOUT THIS SERIES

- 1 🏿 U.DESIGN service: custom button design on request, custom marking and custom illuminated logo on request.
- <sup>2</sup> \*\* U.DESIGN service : custom wiring and harness on request.

Our pushbutton switches are delivered with their nickel plated brass hex nuts as well as their gasket.





## **CONFIGURATION EXAMPLES**

## DOMED BUTTON - NON ILLUMINATED - SCREW TERMINALS



#### HIGH BUTTON - NON ILLUMINATED - SOLDER TERMINALS



## FLAT BUTTON - ILLUMINATED RING - SCREW TERMINALS