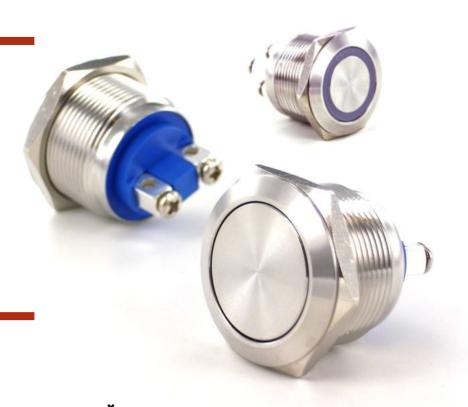

# SOAV122 series

## SECURITY PUSHBUTTON SWITCHES • Ø22MM • NO • LED ILLUMINATED

IK10