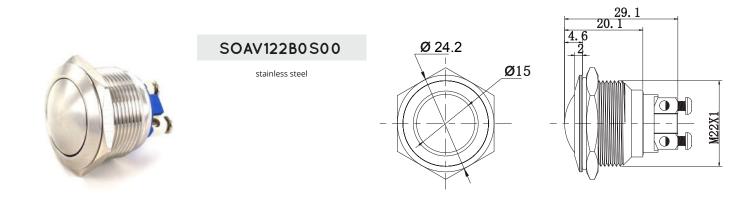

Switchbase material: PA66G30

Body material: see Build your part number section Button material: see Build your part number section

Contact material: silver plated



## **GENERAL SPECIFICATIONS**

Typical drilling diameter: 22.5mm

Panel thickness: 14mm max.

Minimum pitch for matrix installation: 24 x 24 mm Hand soldering: 300°C max. during 5 seconds







# **BUILD YOUR PART NUMBER**



## ABOUT THIS SERIES

- 1 🏿 U.DESIGN service: custom button design on request, custom marking and custom illuminated logo on request.
- <sup>2</sup> \*\* U.DESIGN service : custom wiring and harness on request.

Our pushbutton switches are delivered with their nickel plated brass hex nuts as well as their gasket.





## **CONFIGURATION EXAMPLES**

## DOMED BUTTON - NON ILLUMINATED - SCREW TERMINALS



#### HIGH BUTTON - NON ILLUMINATED - SOLDER TERMINALS



## FLAT BUTTON - ILLUMINATED RING - SCREW TERMINALS